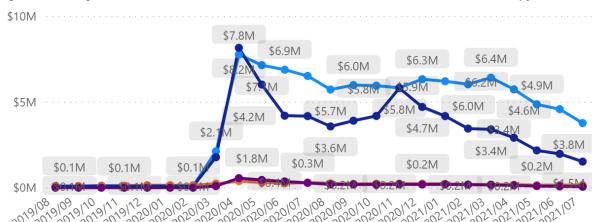

### Allowed Amt by Month

\$98M (56.7%)

**Parity Code Group** ● Behavioral Health S... ● Medical or Office ... ● Other Services ● Therapy Services

month

#### month