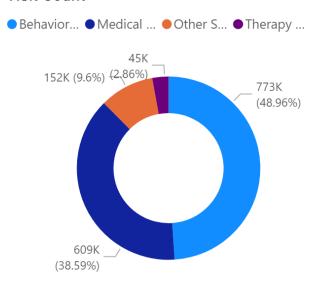

-|-------------|
| 90832    | PSYCHOTHERAPY PATIENT &/ FAMILY 30 MINUTES    | \$2,685,828      | 69,117      |
| 99212    | OFFICE/OUTPATIENT VISIT, EST                  | \$3,740,055      | 488,717     |
| 90791    | PSYCHIATRIC DIAGNOSTIC EVALUATION             | \$4,557,875      | 115,921     |
| 90834    | PSYCHOTHERAPY PATIENT &/ FAMILY 45<br>MINUTES | \$19,840,861     | 495,400     |
| 99214    | OFFICE/OUTPATIENT VISIT, EST                  | \$23,656,466     | 1,865,839   |
| 99213    | OFFICE/OUTPATIENT VISIT, EST                  | \$32,402,303     | 3,388,142   |
| 90837    | PSYCHOTHERAPY PATIENT &/ FAMILY 60 MINUTES    | \$63,846,104     | 1,025,717   |
| CPT/HCPC | CPT/HCPC Description                          | Allowed Amt<br>▼ | Visit Count |

#### month

#### Visit Count



## WELLMARK VIRTUAL CARE NEXT STEPS

- Evaluating options based on health care organization feedback
- Focused on:
  - Security
  - Cost
  - Quality
  - Experience