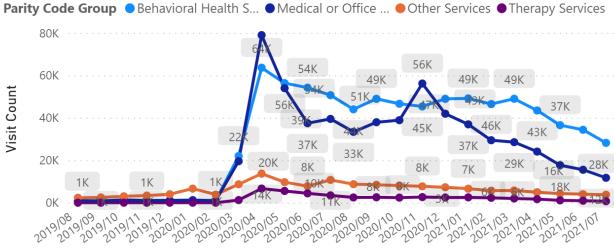

# **VIRTUAL CARE**



### WELLMARK VIRTUAL CARE CHANGES DUE TO PANDEMIC

- Expanded coverage and waived all member cost share for all fully insured and self-funded members for telehealth visits thru June 30, 2021
- Allow for the use of telephonic visits when a member is unable to connect visually
- Increased fees for telehealth visits to be equal to in-office visits for clinically appropriate codes inclusive of medical, behavioral health, and therapies at least until October 31, 2021





### Allowed Amt by Month

\$98M (56.7%)

**Parity Code Group** ● Behavioral Health S... ● Medical or Office ... ● Other Services ● Therapy Services



month

#### Visit Count by Month



#### Allowed Amt

**Allowed Amount** 

● Behavior... ● Medical ... ● Other S... ● Therapy ... \$5M (2.71%) → (38.51%)

#### Virtual Health Procedure Codes

| Total    |                                               | \$173,251,473    | 11,287,334  |
|----------|-----------------------------------------------|------------------|-------------|
| 90832    | PSYCHOTHERAPY PATIENT &/ FAMILY 30 MINUTES    | \$2,685,828      | 69,117      |
| 99212    | OFFICE/OUTPATIENT VISIT, EST                  | \$3,740,055      | 488,717     |
| 90791    | PSYCHIATRIC DIAGNOSTIC EVALUATION             | \$4,557,875      | 115,921     |
| 90834    | PSYCHOTHERAPY PATIENT &/ FAMILY 45<br>MINUTES | \$19,840,861     | 495,400     |
| 99214    | OFFICE/OUTPATIENT VISIT, EST                  | \$23,656,466