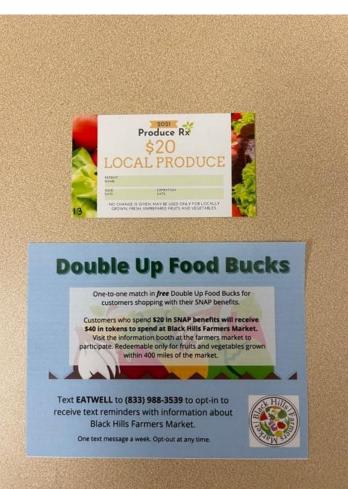

### **Piloting with Farmer's Market**

- Community Partners: SDSU Extension, Living Well Black Hills
- Started this June and will run through October
- Farmer's Market open Wednesdays, Saturday
- \$20 voucher given to patients so they can buy fresh produce at farmer's market
- Additional benefit if they have SNAP, \$20 = \$40
- Bus Passes provided to those who lack reliable transportation
- Stats 25% redeemed