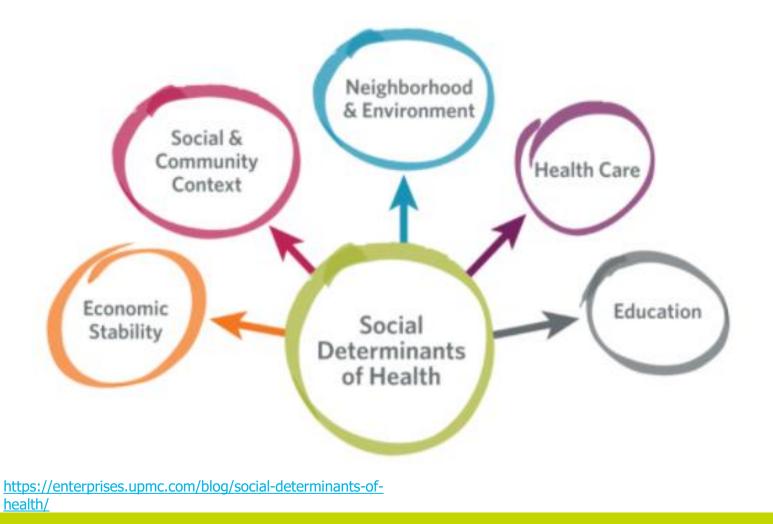

### What are social determinants of health?

# Why are social determinants of health important?

FIGURE 1.1. Social, Economic, and Environmental Factors Play a Large Role in Impacting

**Health Outcomes** 

CHAPTER 1: Understand the PRAPARE Project