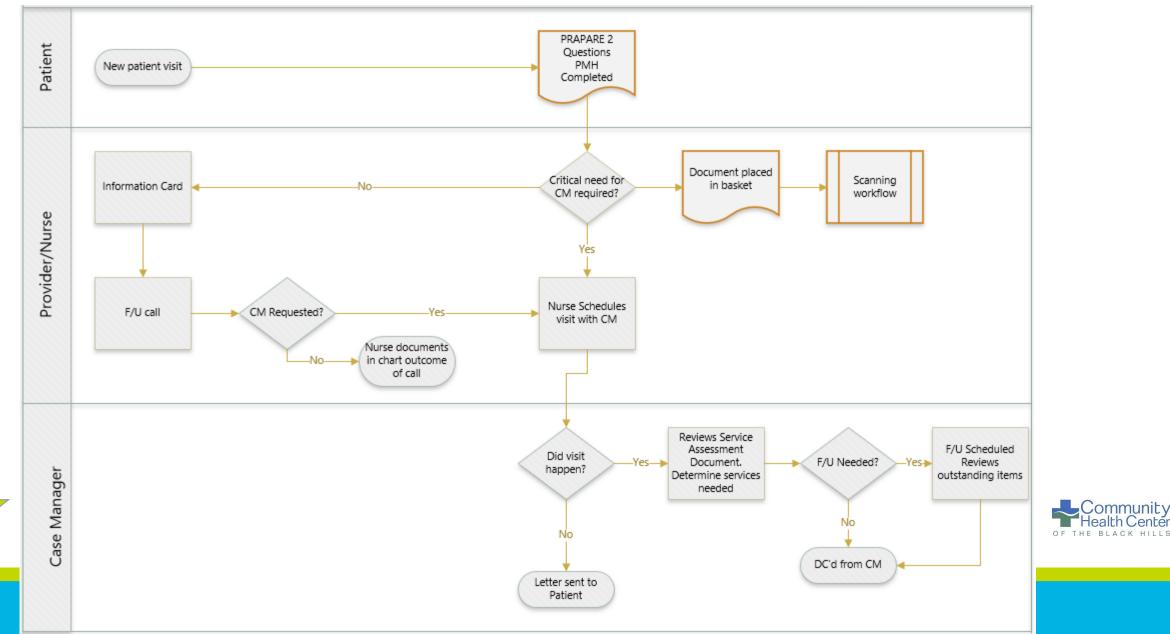

#### CHC of the Black Hills: PRAPARE Workflow

ommunity lealth Center

### Case Manager Receives Referral... Now What?

- In depth needs assessment
- Connecting patient to resources
  - Service Assessment Talking Points