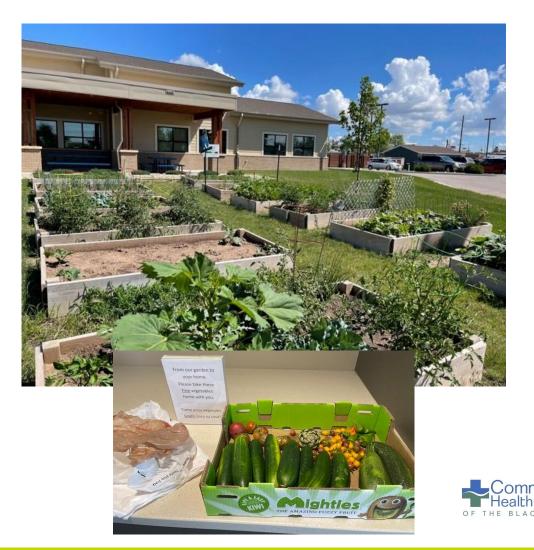

## **Community Garden**

- Partnering with SDSU Extension and other groups
- Grow fruit and vegetables for patients
- Planted several apple trees maturing
- 12 box garden
- Attempted partnerships with Mission, Wellfully, Fork Real
- Now provide to staff, patients and occasionally Fork Real
  - Best method for getting to patients has been leaving vegetables in entrance