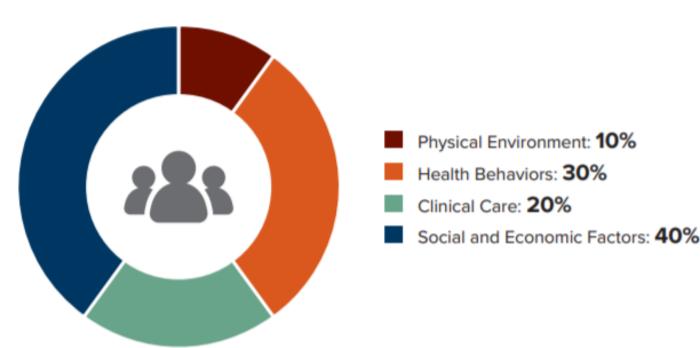

# Why are social determinants of health important?

FIGURE 1.1. Social, Economic, and Environmental Factors Play a Large Role in Impacting

**Health Outcomes** 

CHAPTER 1: Understand the PRAPARE Project