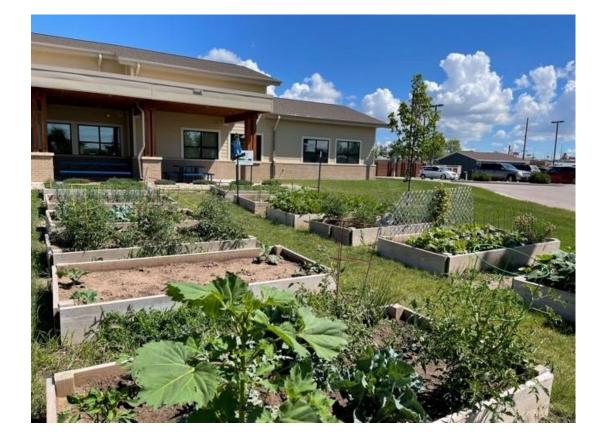

## **Community Garden**

- Partnering with SDSU Extension and other groups
- Grow fruit and vegetables for patients
- Planted several apple trees maturing
- 12 box garden
- Attempted partnerships with Mission, Wellfully, Fork Real
- Now provide to staff, patients and occasionally Fork Real
  - Best method for getting to patients has been leaving vegetables in entrance