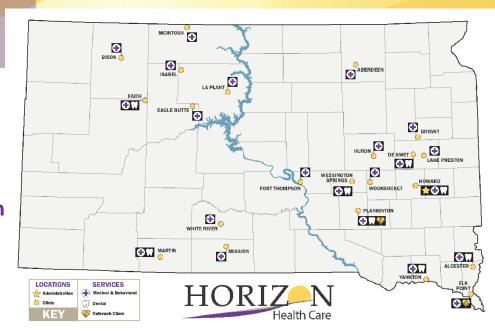

- Formed in 1978
- 32 Community Health Center
  Locations in South Dakota
  Primary Care Dental Behavioral Health